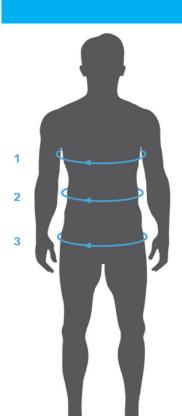

## 1. CHEST

Run a flexible tape measure across the fullest area of your chest, holding the tape measure horizontally.

## 2. WAIST

Measure around the narrowest part of the waist, keeping the tape measure horizontal.

## 3. HIPS

Keeping feet together, measure around the fullest point of the hip, keeping the tape measure horizontally.

**BEST FIT:** If your body measurement for chest and waist result in two different sizes, order the size from your chest measurement.